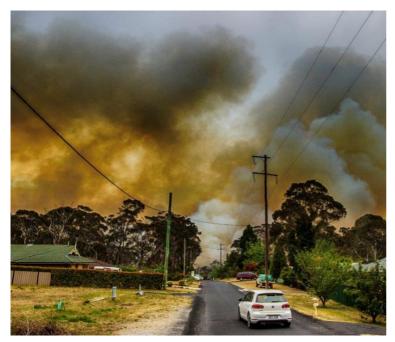

Mount Boyce fire. Photo by Gary P Hughes provided by NSWRFS

## Description

This project was commissioned and funded entirely by the NSW Rural Fire Service.

In October 2013, bushfires swept across parts of New South Wales, leaving a trail of destruction and loss. Following the fires, the NSW Rural Fire Service commissioned both the Bushfire and Natural Hazards CRC and the Bushfire CRC to coordinate a field research task force, conducting community-focused research with a number of communities hit hard by the bushfires in the Blue Mountains, Southern Highlands and Port Stephens. The aim was to understand how people prepared for and reacted to these disasters and assist future development of emergency management responses, community education and public safety initiatives.