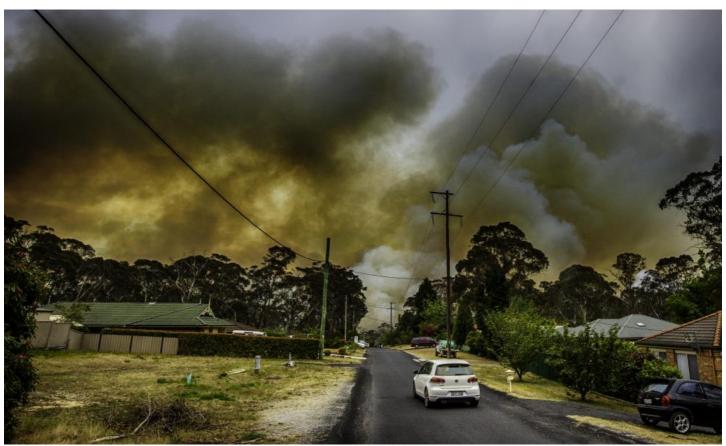

Mount Boyce fire. Photo by Gary P Hughes provided by NSWRFS

## Description

This project was commissioned and funded entirely by the NSW Rural Fire Service.

In October 2013, bushfires swept across parts of New South Wales, leaving a trail of destruction and loss. Following the fires, the NSW Rural Fire Service commissioned both the Bushfire and Natural Hazards CRC and the Bushfire CRC to coordinate a field research task force, conducting community-focused research with a number of communities hit hard by the bushfires in the Blue Mountains, Southern Highlands and Port Stephens. The aim was to understand how people prepared for and reacted to these disasters and assist future development of emergency management responses, community education and public safety initiatives.