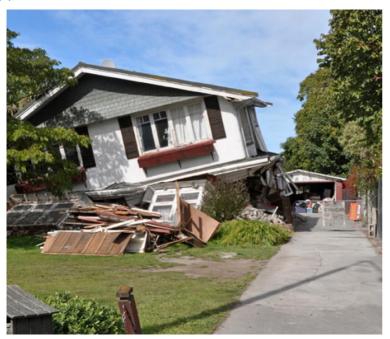

BNH CRC launch Parliament House Canberra 10 December 2013\_2

- Key Topics:
   framework [2]
- governance [3] policy [4]

Building community resilience to natural disasters is a complex challenge that spans many policy areas. This project, which has transitioned to its utilisation phase, tackled this intricate problem by delivering policy options that could help governments and emergency services to strengthen resilience in communities. The research identified barriers to community resilience and potential policy solutions that could be factored into the preparation, response and post-event phases of emergency management.

## Description

Building community resilience to natural disasters is a complex challenge that spans many policy areas. This project tackled this intricate problem by delivering policy options that could help governments and emergency services to strengthen resilience in communities. The research identified barriers to community resilience and potential policy solutions that could be factored into the preparation, response and post-event phases of emergency management.