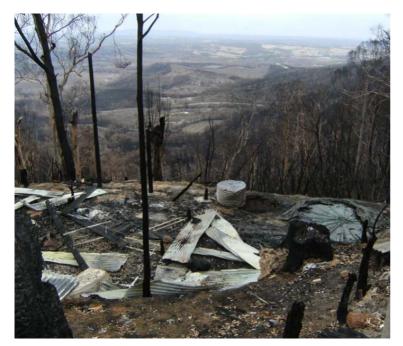

BNH CRC launch Parliament House Canberra 10 December 2013\_2

- Key Topics:
   framework [2]
- governance [3] policy [4]

Building community resilience to natural disasters is a complex challenge that spans many policy areas. This project, which has transitioned to its utilisation phase, tackled this intricate problem by delivering policy options that could help governments and emergency services to strengthen resilience in communities. The research identified barriers to community resilience and potential policy solutions that could be factored into the preparation, response and post-event phases of emergency management.

## Description

Building community resilience to natural disasters is a complex challenge that spans many policy areas. This project tackled this intricate problem by delivering policy options that could help governments and emergency services to strengthen resilience in communities. The research identified barriers to community resilience and potential policy solutions that could be factored into the preparation, response and post-event phases of emergency management.