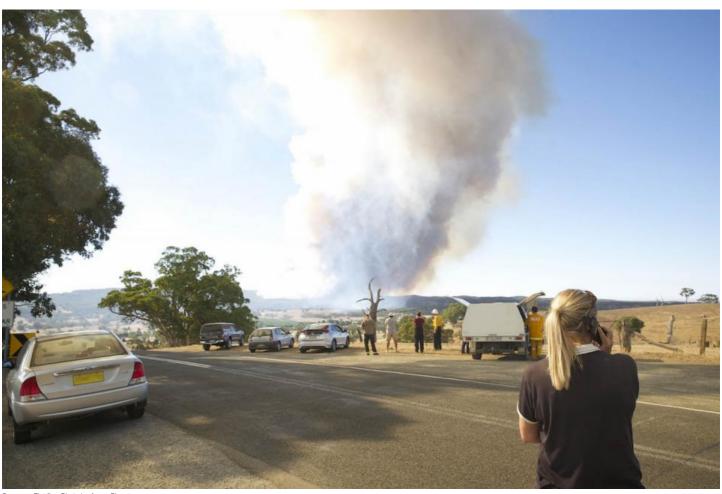

Sampson Flat fire. Photo by Angry Planet.

## Description

This project was commissioned and funded entirely by the Country Fire Service, SA.

This project was commissioned and funded entirely by the Country Fire Service, SA. The Sampson Flat fire in January 2015 was the most destructive fire in the Adelaide Hills for more than 30 years, burning 12,569 hectares of public and private lands with losses including 24 homes, 146 other structures, five businesses and much livestock and fencing.