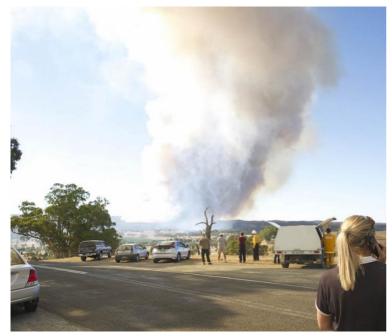

Sampson Flat fire. Photo by Angry Planet.

## Description

This project was commissioned and funded entirely by the Country Fire Service, SA.

This project was commissioned and funded entirely by the Country Fire Service, SA. The Sampson Flat fire in January 2015 was the most destructive fire in the Adelaide Hills for more than 30 years, burning 12,569 hectares of public and private lands with losses including 24 homes, 146 other structures, five businesses and much livestock and fencing.