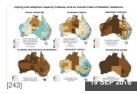

The NSDR recognises four characteristics of disaster resilient communities: 1) they function well while under stress 2) they adapt successfully 3) they are self-reliant and 4) they have strong social capacity. Building these characteristics of disaster-resilient communities is seen as a shared responsibility among individuals, households, businesses, governments and communities. Yet how could progress towards the development of these characteristics be assessed? Where are the areas of high and low disaster resilience in Australia? How could investments to develop disaster resilience be prioritised, evaluated and reported?

This project developed an index of the current state of disaster resilience in Australian communities – the Australian Disaster Resilience Index. The Index is a tool for assessing the resilience of communities to natural hazards at a large scale and is designed to provide input into macro-level policy, strategic planning and community engagement activities at national, state and local government levels.

First, it is a snapshot of the current state of natural hazard resilience at a national scale. Second, it is a layer of information for use in strategic policy development and planning. Third, it provides a benchmark against which to assess future change in resilience to natural hazards. Understanding resilience strengths and weaknesses will help communities, governments and organisations to build the capacities needed for living with natural hazards.