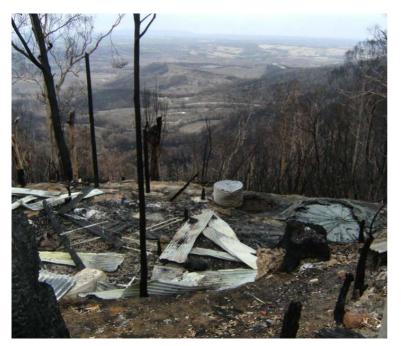

Tasmania bushfires, February 2016. Photo by Mick Reynolds, NSW Rural Fire Service Key Topics:

- capability [2]
- multi-hazard [4]

Catastrophic and cascading events: planning and capability [5]

Over three years, the project focused on the nature of catastrophic disasters and how they are conceptualised in the Australian context; the historical frequency of compound disasters in Australia; the most appropriate practices to plan and prepare for catastrophic disasters; and how businesses and community organisations can best be incorporated into planning and preparedness arrangements for catastrophic disasters. The key finding from this research is that existing principles for disaster planning and risk reduction are not effectively implemented to develop plans that consistently inform decision making. To improve this, a key utilisation output from the research has been an emergency management capability maturity assessment tool that can be utilised by governments and organisations to better understand potential capability gaps in the context of severe-to-catastrophic disaster scenarios. Outcomes of the research were presented as evidence to the Royal Commission into National Natural Disaster Arrangements.