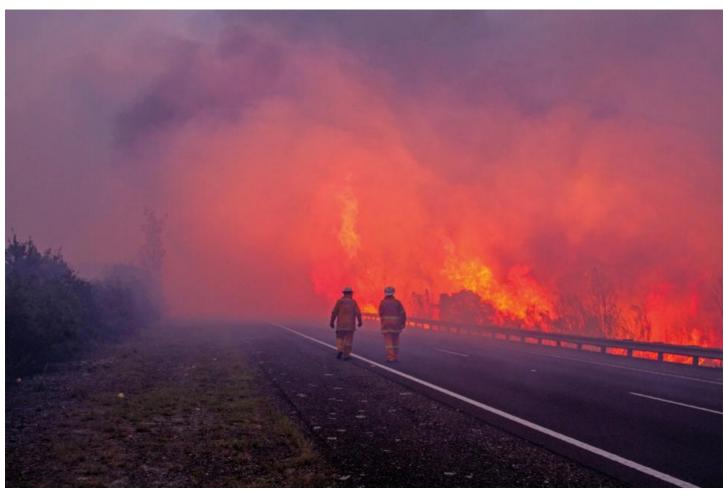

Tasmania bushfires, February 2016. Photo by Mick Reynolds, NSW Rural Fire Service Key Topics:

- capability [2]
- multi-hazard [4]

Catastrophic and cascading events: planning and capability [5]

Over three years, the project focused on the nature of catastrophic disasters and how they are conceptualised in the Australian context; the historical frequency of compound disasters in Australia; the most appropriate practices to plan and prepare for catastrophic disasters; and how businesses and community organisations can best be incorporated into planning and preparedness arrangements for catastrophic disasters. The key finding from this research is that existing principles for disaster planning and risk reduction are not effectively implemented to develop plans that consistently inform decision making. To improve this, a key utilisation output from the research has been an emergency management capability maturity assessment tool that can be utilised by governments and organisations to better understand potential capability gaps in the context of severe-to-catastrophic disaster scenarios. Outcomes of the research were presented as evidence to the Royal Commission into National Natural Disaster Arrangements.