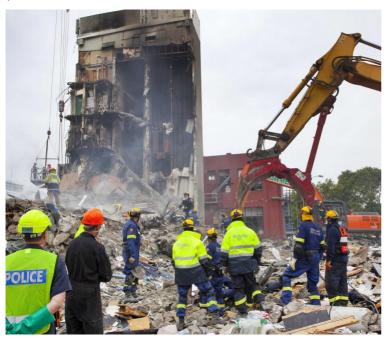

Tasmania bushfires, February 2016. Photo by Mick Reynolds, NSW Rural Fire Service Key Topics:

- capability [2]
- multi-hazard [4]

Catastrophic and cascading events: planning and capability [5]

Over three years, the project focused on the nature of catastrophic disasters and how they are conceptualised in the Australian context; the historical frequency of compound disasters in Australia; the most appropriate practices to plan and prepare for catastrophic disasters; and how businesses and community organisations can best be incorporated into planning and preparedness arrangements for catastrophic disasters. The key finding from this research is that existing principles for disaster planning and risk reduction are not effectively implemented to develop plans that consistently inform decision making. To improve this, a key utilisation output from the research has been an emergency management capability maturity assessment tool that can be utilised by governments and organisations to better understand potential capability gaps in the context of severe-to-catastrophic disaster scenarios. Outcomes of the research were presented as evidence to the Royal Commission into National Natural Disaster Arrangements.